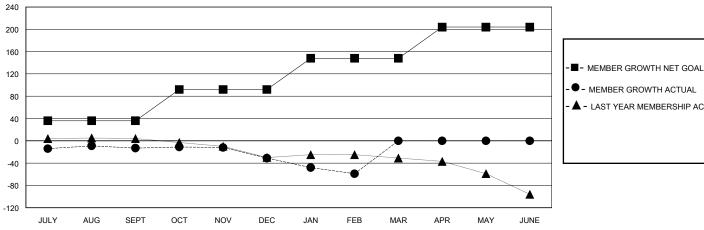

## GOALS AND ACTUAL MEMBERS CUMULATIVE

| - ● - MEMBER GROWTH ACTUAL      |     |
|---------------------------------|-----|
| - ▲ - LAST YEAR MEMBERSHIP ACTU | IAL |
|                                 |     |
|                                 |     |
|                                 |     |
|                                 |     |